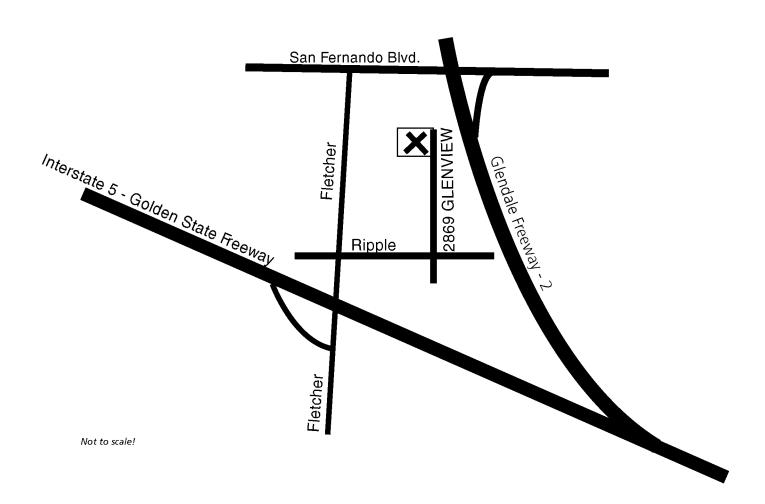

#### WHERE

PHCC 2869 Glenview Ave Los Angeles, CA 90039

#### From the 5 Freeway Southbound

EXIT Fletcher Drive Turn RIGHT onto Ripple Street Turn LEFT onto Glenview Ave

#### From the 5 Freeway Northbound

EXIT Glendale Freeway (2) North
EXIT San Fernando Blvd
Turn LEFT onto San Fernando Blvd
Turn LEFT onto Fletcher Drive
Turn LEFT onto Ripple Street
Turn LEFT onto Glenview Ave

## **MAP TO PHCC**